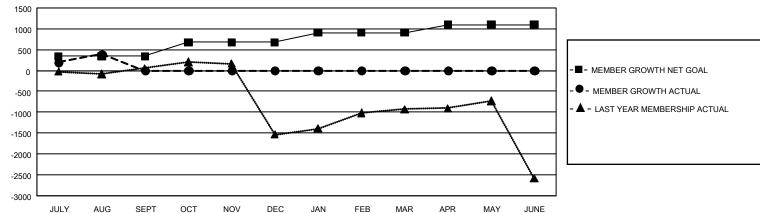

## GOALS AND ACTUAL MEMBERS CUMULATIVE

| DROPPED CLUBS: 0           |     | 120 CLUBS OF 826 ADDED 1 OR MORE | GENDER DISTRIBUTION             |                 |       |
|----------------------------|-----|----------------------------------|---------------------------------|-----------------|-------|
|                            |     | NEW MEMBERS                      | MALE                            | 14,293 (69.00%) |       |
|                            |     |                                  | FEMALE                          | 6,422 (31.00%)  |       |
| DROPPED MEMBERS            |     |                                  |                                 |                 |       |
| DECEASED                   | 8   | CLICK HERE FOR CUMULATIVE        | TOTAL FAMILY UNIT MEMBERS       |                 | 7,368 |
| CLUB CANCELLED 0 OTHER 352 |     | MEMBERSHIP DATA                  | FAMILY MEMBERS PAYING HALF DUES |                 | 4 000 |
|                            |     |                                  |                                 |                 | 4,093 |
| TOTAL                      | 360 |                                  |                                 |                 |       |