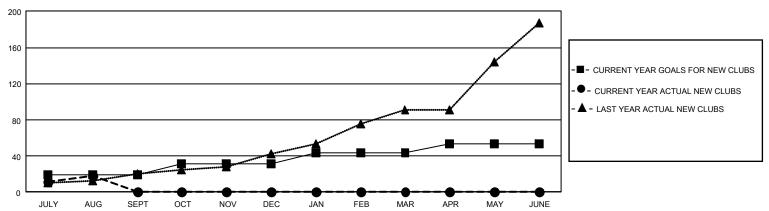

| 18          | 0             | JULY/AUG/SEPT         | 340                    | 923                     | 360                                                |  |
| OCT/NOV/DEC   | 36            | 0           | 0             | OCT/NOV/DEC           | 335                    | 0                       | 0                                                  |  |
| JAN/FEB/MAR   | 39            | 0           | 0             | JAN/FEB/MAR           | 235                    | 0                       | 0                                                  |  |
| APR/MAY/JUNE  | 27            | 0           | 0             | APR/MAY/JUNE          | 190                    | 0                       | 0                                                  |  |

## GOALS AND ACTUAL NEW CLUBS CUMULATIVE



## GOALS AND ACTUAL MEMBERS CUMULATIVE



| DROPPED CLUBS: 0           |     | 120 CLUBS OF 826 ADDED 1 OR MORE | GENDER DISTRIBUTION             |                 |       |
|----------------------------|-----|----------------------------------|---------------------------------|-----------------|-------|
|                            |     | NEW MEMBERS                      | MALE                            | 14,293 (69.00%) |       |
|                            |     |                                  | FEMALE                          | 6,422 (31.00%)  |       |
| DROPPED MEMBERS            |     |                                  |                                 |                 |       |
| DECEASED                   | 8   | CLICK HERE FOR CUMULATIVE        | TOTAL FAMILY UNIT MEMBER